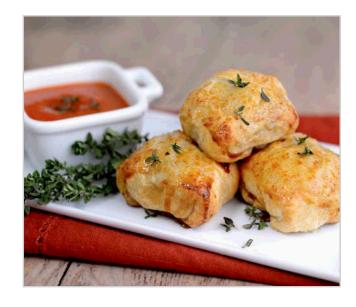

## Mini Chicken Wellington

Seasoned Chicken Breast and Mushroom Duxelles wrapped in a flaky Puff Pastry

Filling: Chicken Breast (raw), Mushroom duxelles [mushrooms, onion, white wine, breadcrumbs (flour (enriched wheat flour, enzyme, niacin, reduced iron, thiamine mononitrate, riboflavin, folic acid), water, sugar, yeast, garlic, salt, spice, thyme], Contains 2% or less of the following: Egg, Chive, Salt, Paprika as garnish.